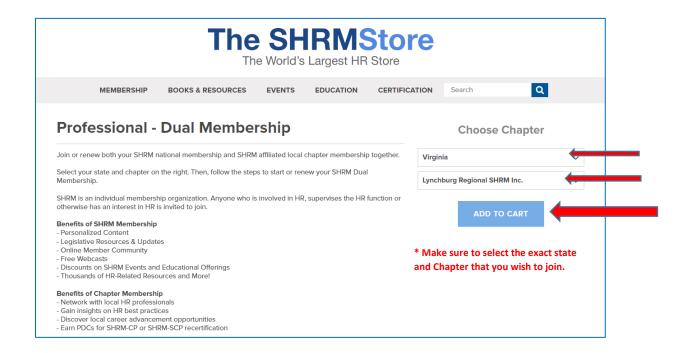

**Step #3:** Select the State (Location) and Chapter you wish to add to your SHRM membership and then click "sign-in" to log into your SHRM account.

**Step #4:** Sign in to your SHRM member account.

**Step #5:** After signing in, choose State and Chapter again, click Add to Cart, and then click Proceed to Checkout.