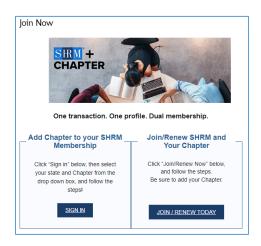

## Adding Chapter Membership to an existing SHRM membership.

**Step #1:** Navigate the Chapter Membership "Join" page on the Chapter website to access the SHRM Dual Membership Web Portal:

Step #2: Click "Sign In"

## To join SHRM and the Chapter.

**Step #1:** Navigate the Chapter Membership "Join" page on the Chapter website to access the SHRM Dual Membership Web Portal:

Step #2: Click "Join/Renew Today"

**Step #3:** Click the link to Create Account