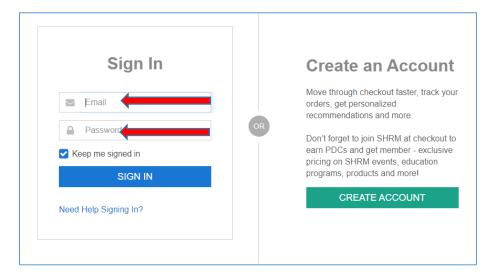

**Step #3:** Select the State (Location) and Chapter you wish to add to your SHRM membership and then click "sign-in" to log into your SHRM account.

**Step #4:** Sign in to your SHRM member account.

**Step #5:** After signing in, choose State and Chapter again, click Add to Cart, and then click Proceed to Checkout.