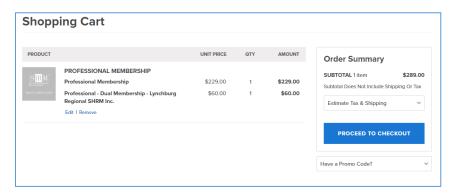

**Step #6:** Enter your payment information and complete the checkout process.

Congratulations! Your Chapter membership has now been added and aligned on the same 365-day renewal cycle as your SHRM (national) membership. In the future, when you renew your SHRM membership, add your Chapter to the cart before checkout, and you will be able to renew both memberships with the same transaction.

**Step #5:** Review the cart and complete the proceed to checkout.

**Step #6:** Enter your payment information and complete the checkout process.

Congratulations! You have successfully joined both SHRM and the Chapter. In the future, when you renew your SHRM membership, add your Chapter to the cart before checkout, and you will be able to renew both memberships with the same transaction.