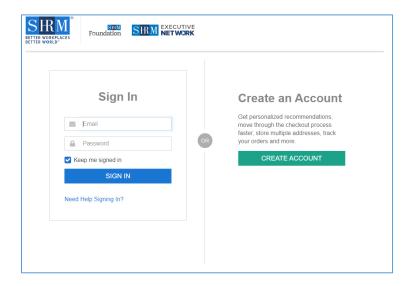

## Adding Chapter Membership to an existing SHRM membership.

**Step #1:** Navigate the Chapter Membership "Join" page on the Chapter website to access the SHRM Dual Membership Web Portal:

Step #2: Click "Sign In"

**Step #3:** Select the State (Location) and Chapter you wish to add to your SHRM membership and then click "sign-in" to log into your SHRM account.

**Step #4:** Sign in to your SHRM member account.

**Step #5:** After signing in, choose State and Chapter again, click Add to Cart, and then click Proceed to Checkout.

## To join SHRM and the Chapter.

**Step #1:** Navigate the Chapter Membership "Join" page on the Chapter website to access the SHRM Dual Membership Web Portal:

Step #2: Click "Join/Renew Today"

**Step #3:** Click the link to Create Account

**Step #4:** Click the link to Create Account and follow the instructions. When prompted to, enter the State and Chapter in the dropdown menus. If the Chapter charges dues, a note will pop up below informing the new member that Chapter dues will be added at checkout. Add to Cart and continue the checkout process.